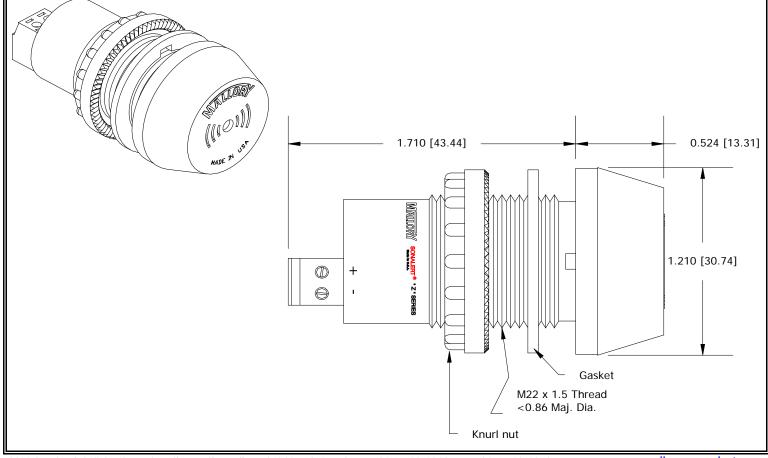

## MALLORY Mallory Sonalert Products,Inc. Sales Outline Drawing

Part #: ZT120LACTR15

Revision:

Specifications:

| Sound Level Category  | Loud                                                                          |
|-----------------------|-------------------------------------------------------------------------------|
| Mode of Operation     | Continuous for 15 Seconds, then Flashing Light until reset.                   |
| Lens Color            | Opaque White                                                                  |
| LED Color             | RED                                                                           |
| LED Mode of Operation | CONT/FLASH                                                                    |
| Voltage Rating        | 90 to 120 VAC                                                                 |
| Frequency             | 3700 ± 500 Hz                                                                 |
| Loudness @ 2 FT       | 85 to 95 dB(A) Typ.                                                           |
| Current Draw          | 40mA MAX                                                                      |
| Housing Material      | 6/6 Nylon, Color: Black                                                       |
| Front Cap Material    | 6/6 Nylon, Color: Opaque White                                                |
| Storage Temperature   | -40° to +80° C                                                                |
| Operating Temperature | -30° to +65° C                                                                |
| Panel Mounting        | Recommended hole size is 22.5 mm. Thread front will fit standard 22.5mm hole. |
| Knurled Nut           | Used to attach part to panel. The max recommended torque is 10 in-lbs.        |
| Weight (Typical)      | 28 g                                                                          |
| NEMA 3R,4X, & 12      | Approved with use of included gasket.                                         |
| Options               | Please contact factory.                                                       |
|                       |                                                                               |

Dimensions: Inches (mm)